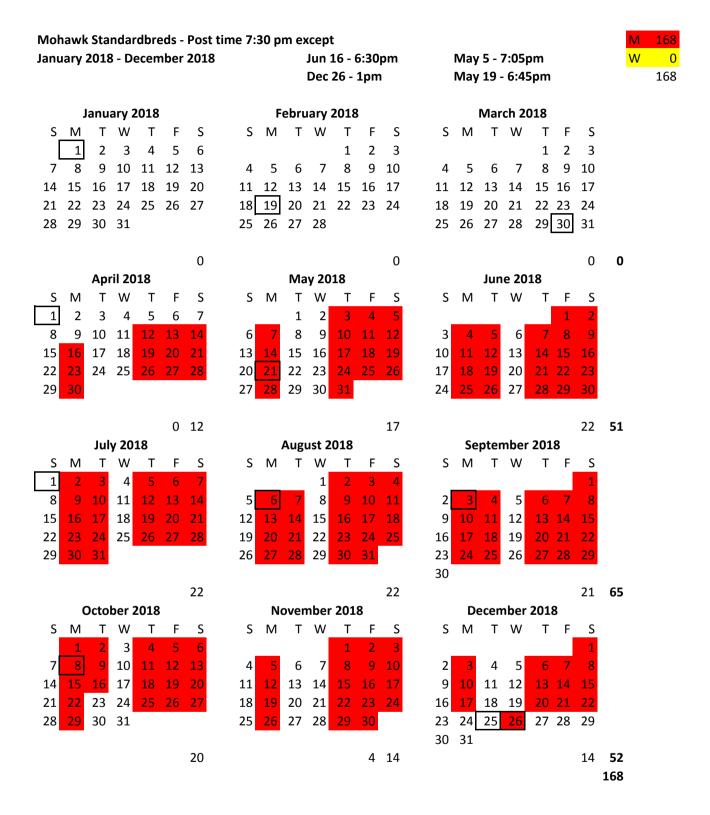

#### Mohawk Racetrack and Woodbine Harness

The 2018 application of dates for Mohawk Racetrack includes 4 days per week of racing from mid-October until the end of the year, which is a transfer of dates from Woodbine Harness. As previously approved by Ontario Racing, with the support of the Central Ontario Standardbred Association, standardbred racing by WEG will be conducted on a year round basis at Mohawk beginning with the usual return from Woodbine Harness in April.

Today, little of the wagering conducted on a day to day basis is done onsite at the racetrack. WEG standardbred is the leading racing circuit in North America from a gross wagering perspective, and while that occurs mainly at Mohawk, it is not site specific. No matter where the racing occurs, WEG will still lead the way due to the strength of its racing product, driven by strong field size. Mohawk year round racing is the best way to ensure that outcome.

Horse owners, trainers, and their employees prefer to race at Mohawk over Woodbine, and we ultimately see this preference in the choices they make on where to race their horses, and whether they want to attend the racetrack where their horse is racing. Woodbine, due to its infrastructure, is not capable of presenting an attractive venue for standardbred racing. While an important simulcast facility for core customers in northwest Toronto, live standardbred racing enthusiasts stopped going to Woodbine years ago.

The time is now for WEG to take advantage of the opportunity of long term stability for Mohawk Racetrack, and make the short and long term capital investment decisions in racing that will allow for year round racing, for the benefit of standardbred racing at WEG, in Ontario, and in North America.